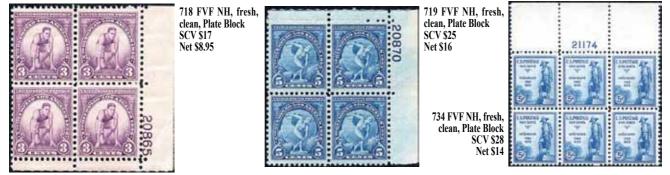

Greensburg, PA. "First Flight Experimental Pickup" with C23 F & Plate # Single, tied by Jun 11 1939 c.d.s., net \$5

398 XF NH, VF SCV \$35, XF NH SCV \$90, net \$45

646 Superb VF NH beauty, SCV \$1.60; XF-S SCV \$45, net \$15