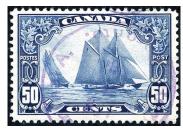

# THE 1928-29 50¢ CANADA BLUENOSE, SCOTT 158

We present here three examples of what is regarded as one of the world's most beautiful stamps

XF LH Beauty SCV \$225, Net \$125

A FVF Used Example with a neat light purple cancel and balanced side margins SCV \$65, Net \$35

Another FVF Used Example with a moderate cancel SCV \$65, Net \$24