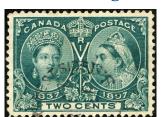

### THE 1897 CANADA JUBILEES

A few used low values celebrating the 60th year of the reign of Queen Victoria

The One Cent Orange, Sc. 51 FVF, light cancel SCV \$8, Net \$3

The Two Cent Green, Sc. 52 XF, neat cancel SCV \$15+, Net \$21