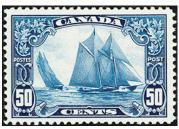

# THE 1928-29 50¢ CANADA BLUENOSE, SCOTT 158

We present here three examples of what is regarded as one of the world's most beautiful stamps

XF LH Beauty SCV \$225, Net \$125

A FVF Used Example with a neat light purple cancel and balanced side margins SCV \$65, Net \$35