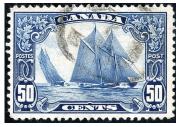

# THE 1928-29 50¢ CANADA BLUENOSE, SCOTT 158

We present here three examples of what is regarded as one of the world's most beautiful stamps

XF LH Beauty SCV \$225, Net \$125

A FVF Used Example with a neat light purple cancel and balanced side margins SCV \$65, Net \$35

Another FVF Used Example with a moderate cancel SCV \$65, Net \$24