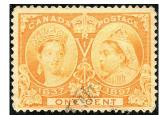

### THE 1897 CANADA JUBILEES

A few used low values celebrating the 60th year of the reign of Queen Victoria

The One Cent Orange, Sc. 51 FVF, light cancel SCV \$8, Net \$3

The Two Cent Green, Sc. 52 XF, neat cancel SCV \$15+, Net \$21