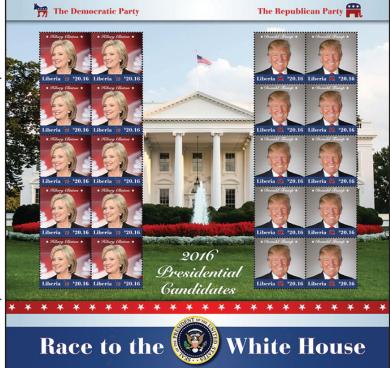

One souvenir sheet depicts both candidates, Hillary Clinton and Donald Trump, while the other two show the candidates with their spouses: Melania Trump and former U.S. President Bill Clinton

The full sheets use different photographs of the candidates. Each sheet contains two designs, consisting of 10 of each design for a total of 20 stamps.

For details on these and other topical issues in general and Presidential issues in particular,

Clinton issues have a design error, spelling her name as Hilary instead of Hillary. As the error is on all of the issues, it may have curiosity value but should not have any special value as an error.