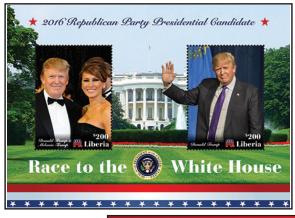

One souvenir sheet depicts both candidates, Hillary Clinton and Donald Trump, while the other two show the candidates with their spouses: Melania Trump and former U.S. President Bill Clinton

The full sheets use different photographs of the candidates. Each sheet contains two designs, consisting of 10 of each design for a total of 20 stamps.