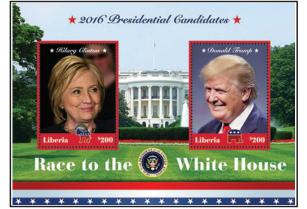

## Liberia Enters the U.S. 2016 Presidential Race

On July 19, Liberia returned to U.S. Presidential politics with a set of three full sheets and three souvenir sheets depicting the Presidential candidates of the two major U.S. political parties. Shown here are the souvenir sheets.

One souvenir sheet depicts both candidates, Hillary Clinton and Donald Trump, while the other two show the candidates with their spouses: Melania Trump and former U.S. President Bill Clinton

The full sheets use different photographs of the candidates. Each sheet contains two designs, consisting of 10 of each design for a total of 20 stamps.

Shown here is the sheet with both candidates. The other two sheets feature the candidates without their spouses.

please go to <u>www.igpc.com</u> or our StampNewsNow website, http://www.stampnewsnow.com/IGPC-Inter-GovernmentalStamps.html